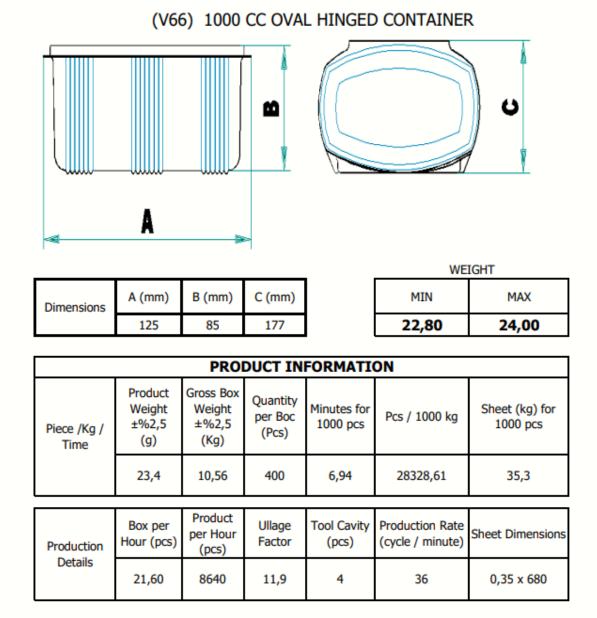

## **Product Specification**



Product Title OVAL HINGED LID CONTAINER PET, 1000CC 400/BOX V66

Product Code FE1000ITE



While we have taken all reasonable steps to verify the accuracy of the information contained in this specification, no warranties are given to this effect and purchasers should determine for themselves whether products are suitable for their own specific use. The information contained in this specification is intended for the customer it has been issued to. It must not be reproduced, or the information contained therein passed on to any third party without the written consent of Scobie & Junor.

Box Ref

103

Length of

Knife (m)

4,1

Knife Ref

L11020160

Knife, Box and Sleeve Bag Inner Box Dimensions

LxWxH(mm)

580 x 397 x 550

Sleeve Bag

Dimensions (mm)

50 x 80

## **Product Specification**



| Customer Approval of Specification